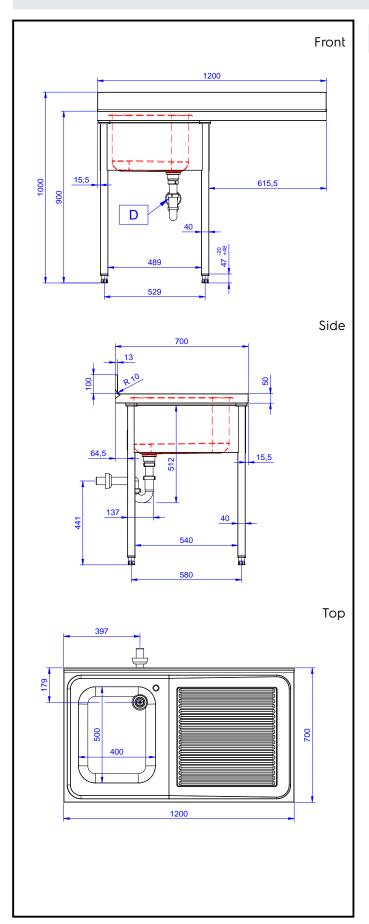

## **Key Information:**

External dimensions, Width:

133191 (NSBD1217R)1200 mmExternal dimensions, Depth:700 mmExternal dimensions, Height:1000 mmUpstand Dimensions, Depth:13 mmUpstand Dimensions, Radius:R=10

Bowls number

**Bowl dimensions** 400x500xH320

Net weight: 32.3 kg

### Item No.

Made from 304 AISI stainless steel. The 50mm high worktop in 304 AISI stainless steel, 1mm in thickness, is sound-deadened and has an overflow rim and welded corners. Integral rear upstand, h=100mm, with 10mm radius. Allround apron. Square section legs 40x40mm on 1" height-adjustable feet (+/-20mm). Bowl W400xD500xH300mm with overflow pipe and 2"drain hole; right hand drainer. An undercounter dishwasher can be placed under the drainer.